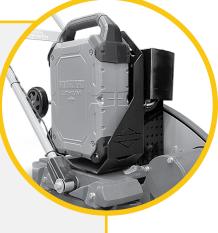

## **FIXED BATTERY SYSTE**

# Integrated Power: Simplicity and Optimization

## **KEY CONSIDERATIONS**

Tighter integration allows for optimized design and weight distribution.

Battery can be better protected within the device against the elements.